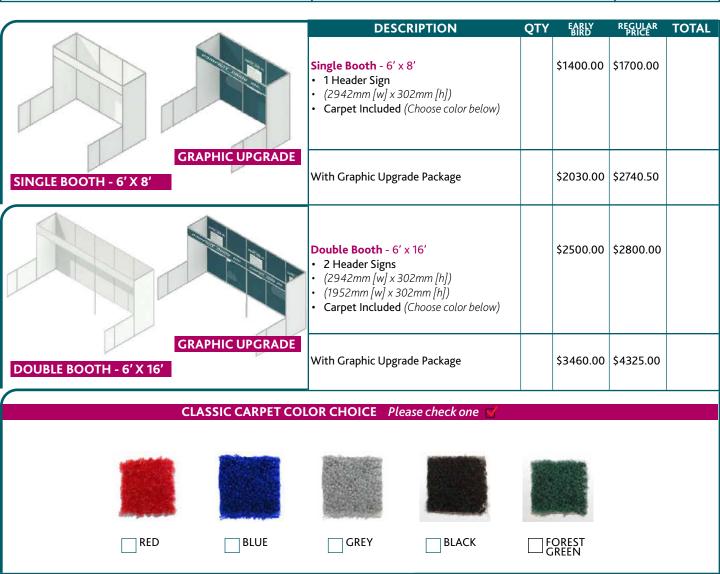

> This kit is digitally fillable! Just open it in Adobe Acrobat or a similar program to complete. CCHEDITIE

|                                                                         | SCHEDOLE                          |           |                 |                |  |  |
|-------------------------------------------------------------------------|-----------------------------------|-----------|-----------------|----------------|--|--|
| Event                                                                   | Date                              | D/M/Y     | Start Time      | End Time       |  |  |
| Exhibitor Move In                                                       | Monday                            | 27/02/23  | 12:00 PM        | 07:00 PM       |  |  |
| Show Hours                                                              | Tuesday                           | 28/02/23  | 09:00 AM        | 04:00 PM       |  |  |
| Show Hours                                                              | Wednesday                         | 01/03/23  | 09:00 AM        | 04:00 PM       |  |  |
| Show Hours                                                              | Thursday                          | 02/03/23  | 09:00 AM        | 03:00 PM       |  |  |
| Exhibitor Move Out                                                      | Thursday                          | 02/03/23  | 05:00 PM        | 08:00 PM       |  |  |
|                                                                         |                                   |           |                 |                |  |  |
|                                                                         | Visit link to order online:       |           |                 |                |  |  |
|                                                                         | https://www.goodkey.com/admin/log | gin.cfm   |                 |                |  |  |
| IMPORTANT INFORMATION                                                   |                                   |           |                 |                |  |  |
| Equipment and Services provided by show management (per exhibit booth): |                                   |           |                 |                |  |  |
| Single booth with the following:                                        | Double booth with the followin    | g: Triple | booth with the  | e following:   |  |  |
| 8'h backwall drape (black)                                              | 8'h backwall drape (black)        | 8'h b     | ackwall drape   | (black)        |  |  |
| 3'h sidewall drape (black)                                              | 3'h sidewall drape (black)        | 3'h si    | dewall drape (  | black)         |  |  |
| (1) 6' skirted table (black)                                            | (2) 6' skirted table (black)      | (3) 6'    | skirted table ( | black)         |  |  |
| (2) deluxe chairs                                                       | (4) deluxe chairs                 | (6) de    | eluxe chairs    |                |  |  |
| (1) 1500 watt outlet (included by                                       | (2) 1500 watt outlet (included    | by (3) 15 | 00 watt outle   | t (included by |  |  |